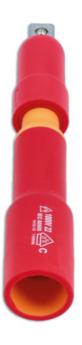

## **Insulated Locking Extension Bar 3/8"D 125mm**

A 125mm insulated 3/8"D extension bar featuring a socket locking mechanism, with a fully insulated pull-back quick release collar, designed to protect up to 1000V for use on hybrid and electric vehicles. VDE certified.

## **Additional Information**

- Size: 125mm long x 3/8"D, with fully insulated socket locking mechanism.
- For use with 3/8"D insulated sockets, see Laser Part Nos .7562 (8mm), 7563 (10mm), 7564 (13mm).
- Manufactured from chrome vanadium.
- Safe operator use for live voltages up to 1000V AC / 1500V DC. VDE certified. IEC60900:2018 approved for 1000V safe working.
- Longer, 250mm extension bar also available, Part No. 8390. Also available in 1/2"D, Part Nos. 8391 (125mm), 8392 (250mm).