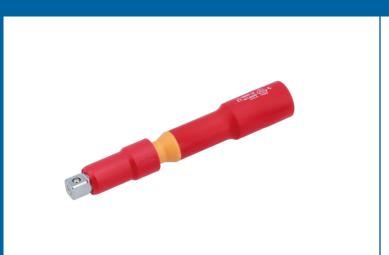

## **Insulated Locking Extension Bar 3/8"D 125mm**

A 125mm insulated 3/8"D extension bar featuring a socket locking mechanism, with a fully insulated pull-back quick release collar, designed to protect up to 1000V for use on hybrid and electric vehicles. VDE certified.

## **Additional Information**

- Size: 125mm long x 3/8"D, with fully insulated socket locking mechanism.
- For use with 3/8"D insulated sockets, see Laser Part Nos .7562 (8mm), 7563 (10mm), 7564 (13mm).
- Manufactured from chrome vanadium.
- Safe operator use for live voltages up to 1000V AC / 1500V DC. VDE certified. IEC60900:2018 approved for 1000V safe working.
- Longer, 250mm extension bar also available, Part No. 8390. Also available in 1/2"D, Part Nos. 8391 (125mm), 8392 (250mm).