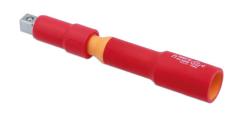

## **Insulated Locking Extension Bar 3/8"D 125mm**

A 125mm insulated 3/8"D extension bar featuring a socket locking mechanism, with a fully insulated pull-back quick release collar, designed to protect up to 1000V for use on hybrid and electric vehicles. VDE certified.

## **Additional Information**

- Size: 125mm long x 3/8"D, with fully insulated socket locking mechanism.
- For use with 3/8"D insulated sockets, see Laser Part Nos .7562 (8mm), 7563 (10mm), 7564 (13mm).
- Manufactured from chrome vanadium.
- Safe operator use for live voltages up to 1000V AC / 1500V DC. VDE certified. IEC60900:2018 approved for 1000V safe working.
- Longer, 250mm extension bar also available, Part No. 8390. Also available in 1/2"D, Part Nos. 8391 (125mm), 8392 (250mm).